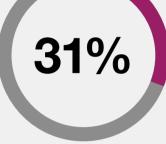

### Key wins for women in FY22

Female representation at Micron ( ↑ 4 years in a row)

Women in engineering roles

Women in technical roles at Micron

Of the original patent applications Micron filed in FY22 named a woman as an inventor