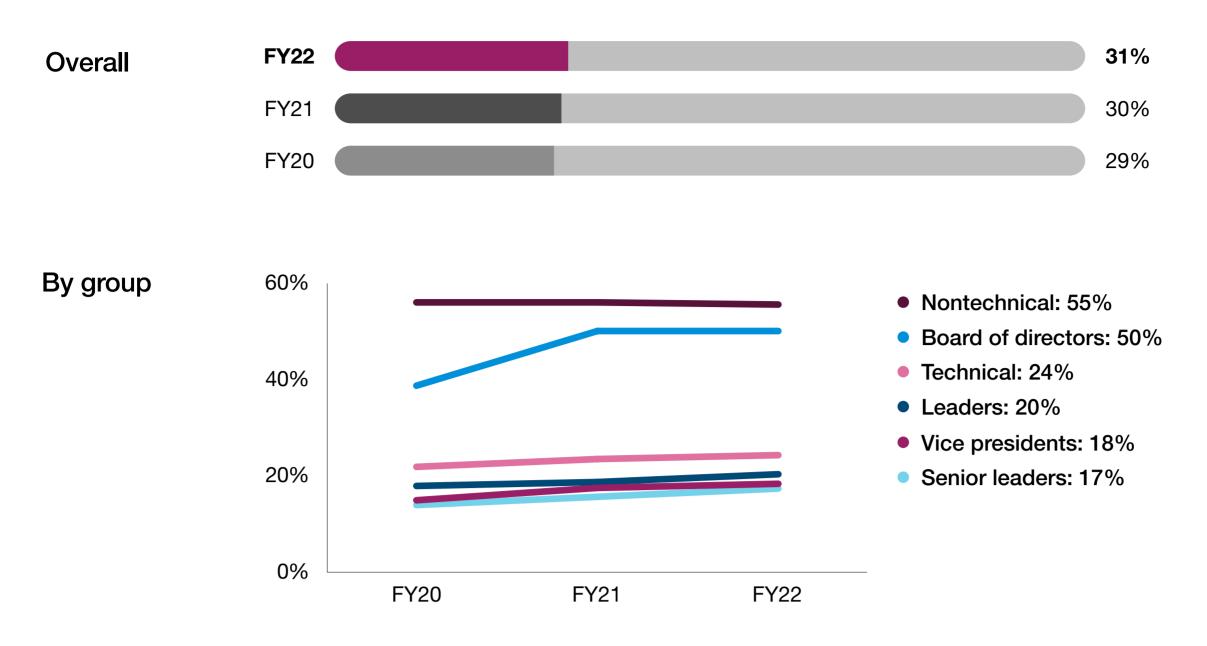

### **Global percentage of women**

### Key wins for women in FY22

Female representation at Micron ( ↑ 4 years in a row)

Women in engineering roles

Women in technical roles at Micron

Of the original patent applications Micron filed in FY22 named a woman as an inventor