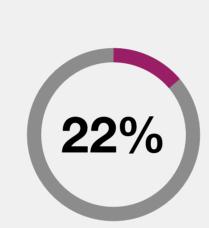

## Additional diversity data highlights

### **Global percentage of women**



### Key wins for women in FY22





Female representation at Micron ( ↑ 4 years in a row)



Women in engineering roles



Women in technical roles at Micron



Of the original patent applications Micron filed in FY22 named a woman as an inventor

# Intersectionality of US race/ethnicity and gender



| White                                                                           |                                                                                  | Hispanic/Latino                                                                 |                                                                               |
|---------------------------------------------------------------------------------|----------------------------------------------------------------------------------|---------------------------------------------------------------------------------|-------------------------------------------------------------------------------