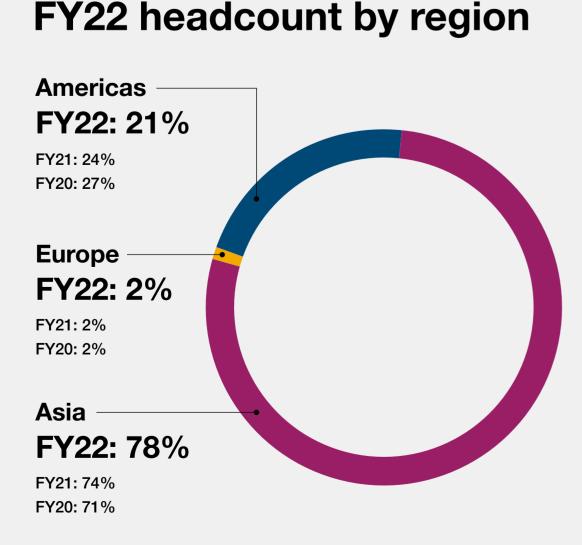

### Key wins for women in FY22

Female representation at Micron ( ↑ 4 years in a row)

Women in engineering roles

Women in technical roles at Micron

Of the original patent applications Micron filed in FY22 named a woman as an inventor