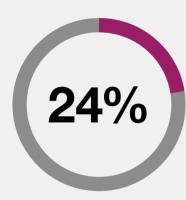

### Key wins for women in FY22

Female representation at Micron ( ↑ 4 years in a row)

Women in engineering roles

Women in technical roles at Micron

Of the original patent applications Micron filed in FY22 named a woman as an inventor